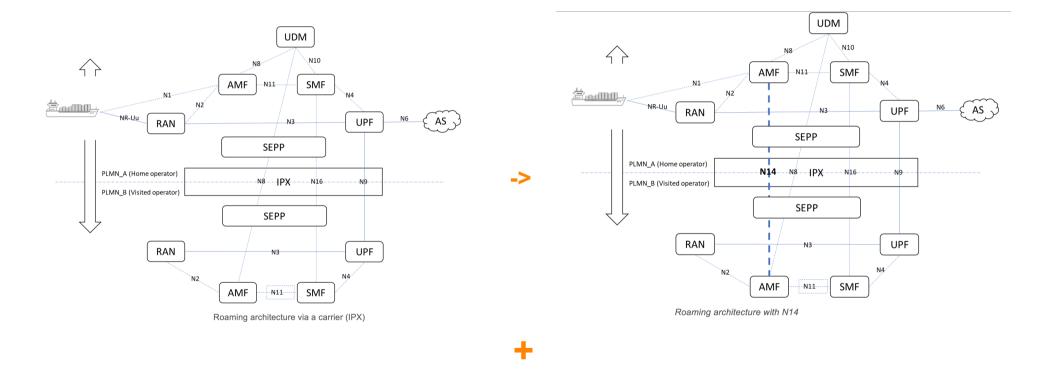

#### **5G E** – enhanced **5G** cross border

#### Standard 5G SA roaming with some improvements

#### Additional enhancements with N14 integration

#### cross border quality of service continuation

5G E – GUIDE workshop – 20Jan2025