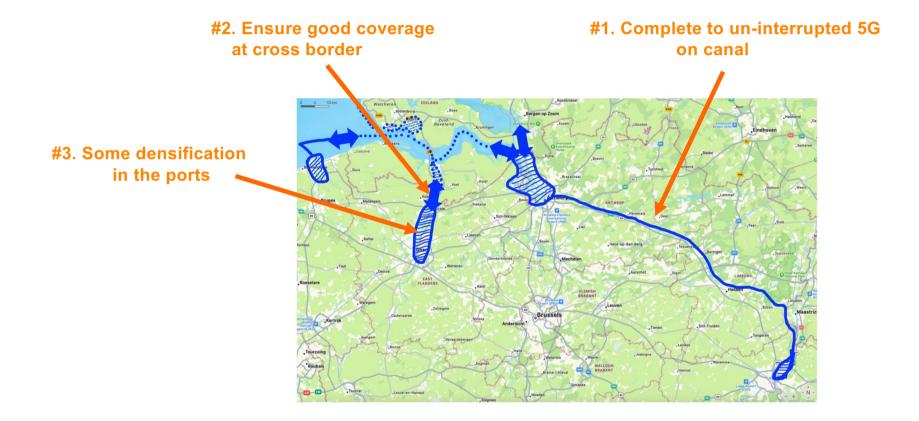

## **5G E – 5G coverage**

5G E – GUIDE workshop – 20Jan2025

5

#### **5G E** – enhanced **5G** cross border