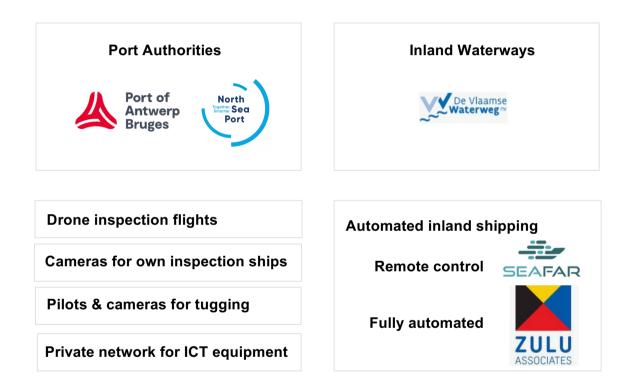

#### **5G E** – **5G Corridor for maritime**

De Vlaamse Waterweg Zeeland

Port of Antwerp Bruges

North Sea Port

5G E – GUIDE workshop – 20Jan2025

2

#### **5G E** – Waterway use case

4