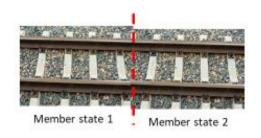

### Through standardization agree on two services and fund implementation:

1) One crossing border service:

VoLTE<=>VoLTE or

PS data streaming <=> PS data streaming

One common service:

Industry grade internet connection - SLA based service (see next page)

Above are examples