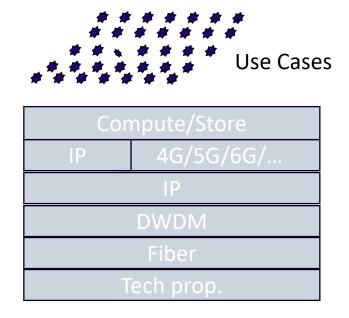

# SLA based service

- Industry grade internet connection
  - Performance
  - Security

•