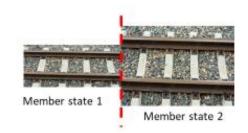

### Through standardization agree on two services and fund implementation:

1) One crossing border service:

VoLTE<=>VoLTE or

PS data streaming <=> PS data streaming

One common service:

Industry grade internet connection - SLA based service (see next page)

Above are examples